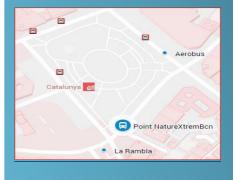

### **PROGRAM**

• Bubble maker <u>2m</u>, Try Dive <u>6m</u> y Discover Scuba Diver <u>12m</u>

Meeting point in Plaza de Catalunya (Metro Lines 1, 3, 6 and 7) and departing at 08:00 am.

Transfer in a comfortable minimum to the scuba diving location, and arrival at approximately 10.15 at the seaside town of COLERA, Cataluña.

#### **MEETING TIME AND PLACE:**

• 08h00 am at Plaça Catalunya (in front of Hard Rock Café) on Barcelona Metro L1, L3, L6, L7.